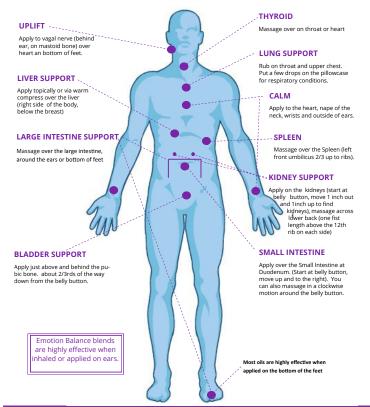

| Supports the release of grief.                                                                                   |
| Small Intestine<br>Supporting Healthy Boundaries | Supports healthy physical and emotional boundaries and self-worth.                                               |
| Spleen Support<br>Supporting Worry               | Supports the release of worry.                                                                                   |
| Thyroid Support Supporting Clear Expression      | Supports clear expression, overcoming humiliation, inhibition and denial.                                        |
| Uplift Supporting Depression                     | Supports the release of depression. Reduces stress and generates a feeling of well-being, relaxation, and peace. |